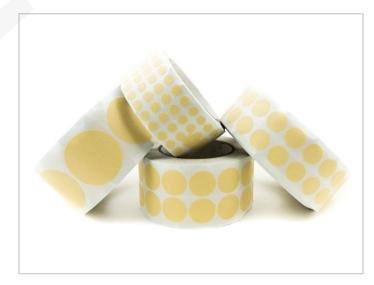

# Solder Wave Masking Discs

#### **RoHS & REACH Compliant**

Solder Wave Masking Discs are made from crepe paper with rubber adhesive that can be removed cleanly without leaving any residue. They are ideal for use in wave soldering process to mask sensitive components and high temperature paint operations. They can withstand molten solder for 5-8 seconds at 500° F. These discs may serve as High Temperature Masking Discs.