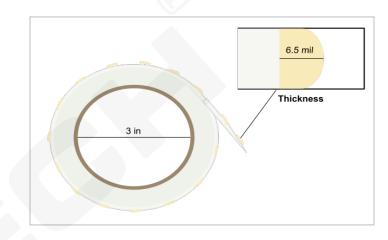

### **Product Specifications** (1)

| Color                 | Tan                                                        |
|-----------------------|------------------------------------------------------------|
| Adhesion Type         | Rubber/Resin                                               |
| Total Thickness       | 6.5 Mil                                                    |
| Material              | Crepe Paper                                                |
| Adhesion to Steel     | 41 oz./in.                                                 |
| Tensile Strength      | 22 lbs./in                                                 |
| Elongation            | 7.5 %                                                      |
| Core                  | 3 in. Cardboard Core                                       |
| Operating Temperature | 1.5 hours @ 300° F<br>2 hours @ 275° F<br>3 hours @ 250° F |